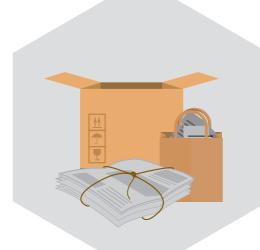

### PAPER

### PAPER IS LEFT OUT IN BOUND PARCELS OR IN CARDBOARD BOXES OR OTHER CONTAINERS

### WHAT TO DISPOSE OF:

newspapers, notebooks and magazines (without adhesive, metal or plastic parts), containers in Tetra Pak (milk, fruit juices and other beverages), paper bags, trays and cardboard boxes for food carton packages for toys and clothing, pizza box without leftover food.

### WHAT NOT TO DISPOSE OF:

dirty paper with food residue, fax paper or non-carbon copy paper, receipts, greaseproof paper, plasticcoated public transport tickets, cellophane wrappings, pizza cartons with residual food attached, plastic bags.