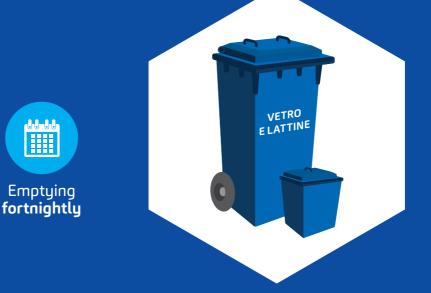

### **GLASS AND METAL**

### GLASS AND CANS GO INTO THE APPARTMENT BLOCK BIN OR OTHER CLOSED AND REUSABLE CONTAINERS

### WHAT TO DISPOSE OF:

bottles, glasses, jars, vases and glass jugs, trays and storage containers for frozen food, tins and tubes for food, beverage cans and for liquids, aluminium sheets, cans, metal hangers, metal caps, spray cans not tagged with hazard symbols, coffee makers.

### WHAT NOT TO DISPOSE OF:

ceramic plates and cups, incandescent and low consumption lamps, neon tubes, mirrors, containers made of pyroceram (pyrex type) or ceramic, glasses and crystal glass objects, plastic bags, spray cans tagged with hazard symbols